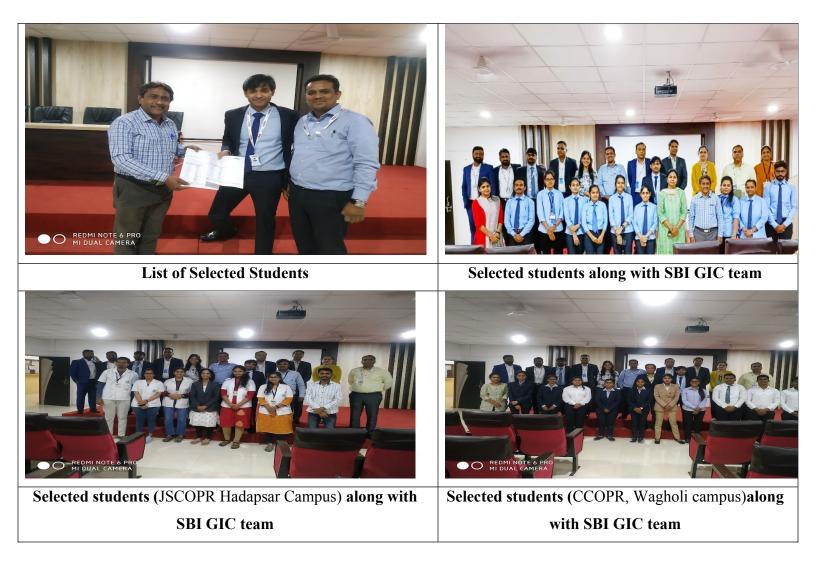

A panel of 11 personnel from SBI General Insurance Company Ltd. interviewed the Final Year B. Pharm students (Batch 2021-22). Dr. K. R. Khandelwal, Principal, RSCOPR felicitated the Guests.

Total 25 students were selected in Campus Interview for various job profiles in SBI General Insurance Company Ltd.

Prof. J. P. Bayas, TPO, CCOPR, Wagholi campus, Prof. N. A. Londhe, TPO, JSCOPR, Hadapsar Campus and Dr. VaishaliPotnis, Principal, JSCOPR Hadapsar Campuswere present along with their students. Ms. ManishaChavan, Member, TNP cell, RSCOPR delivered the vote of thanks.

Company Selected 9 students of RSCOPR Campus, Tathawade, 6 students fromJSCOPR HadapsarCampus and 11 students from CCOPR, Wagholi campus for various positions in their company-

| Sr. | Students of RSCOPR Campus,             |
|-----|----------------------------------------|
| No  | Tathawadeselected in campus interiview |
| 1.  | Ms. RituShinde                         |
| 2.  | Ms. Shanti Kudake                      |
| 3.  | Ms. Siddhi Dhanawade                   |
| 4.  | Ms. SonawaneVishakha                   |
| 5.  | Mr. EshwarBadhe                        |
| 6.  | Mr. ParvejShaikh                       |
| 7.  | Ms. RenukaKalal                        |
| 8.  | Ms. SwapnaliKunjir                     |
| 9.  | Ms. AnujaAhire                         |