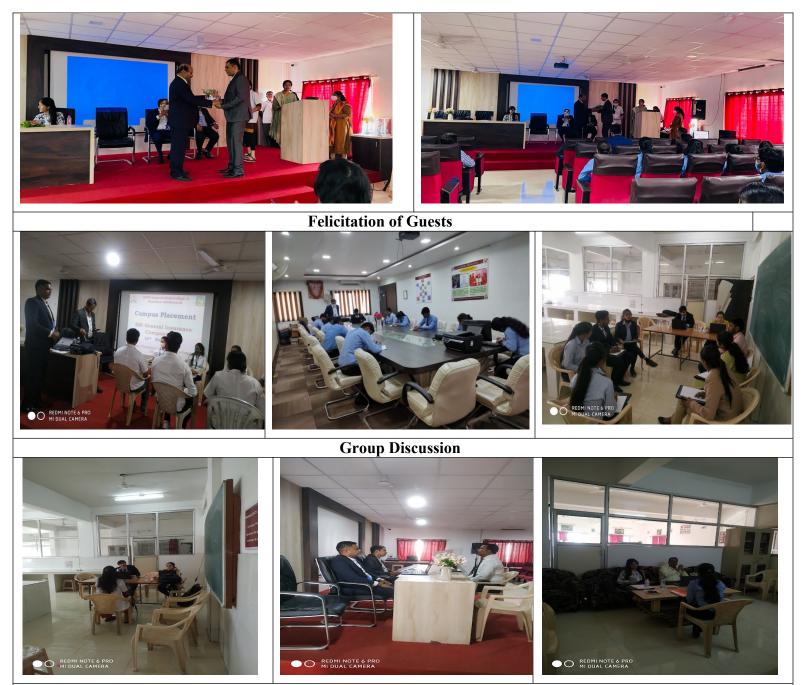

## **CAMPUS INTERVIEW REPORT**

Company name: SBI General Insurance Company Ltd., Pune Date of interview- 16/03/2021

Campus Interview of SBI General Insurance Company Ltd., Pune was organized at JSPM's RajarshiShahu College of Pharmacy & Research, Tathawade on 16<sup>th</sup>March 2021.

Prof. Anil Tankar coordinated with company for organization of this campus interview. Students from JSPM's three Pharmacy Colleges, Charak College of Pharmacy & Research, Wagholi, JawayantraoSawant College of Pharmacy & Research, Hadapsar and RajarshiShahu College of Pharmacy & Research, Tathawade, participated in this interview.

A panel of 11 personnel from SBI General Insurance Company Ltd. interviewed the Final Year B. Pharm students (Batch 2021-22). Dr. K. R. Khandelwal, Principal, RSCOPR felicitated the Guests.

Total 25 students were selected in Campus Interview for various job profiles in SBI General Insurance Company Ltd.

Prof. J. P. Bayas, TPO, CCOPR, Wagholi campus, Prof. N. A. Londhe, TPO, JSCOPR, Hadapsar Campus and Dr. VaishaliPotnis, Principal, JSCOPR Hadapsar Campuswere present along with their students. Ms. ManishaChavan, Member, TNP cell, RSCOPR delivered the vote of thanks.